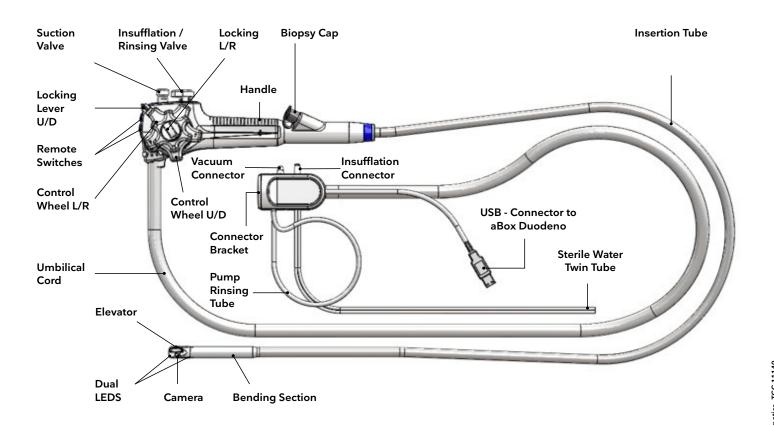

#### **DATASHEET**

Sterile straight from the pack, Ambu aScope Duodeno is a singleuse endoscope with side viewing optics, deflectable tip and an elevator to control the position of compatible endoscopic accessories.

With aScope Duodeno, you have a new scope with consistent performance every time, and there is no risk of patient cross-contamination. What's more, there's no need for costly reprocessing or repair.

Distal tip showing elevator in use with a sphincterotome

Elevator control lever to raise (up) and lower (down) the elevator

### **SPECIFICATIONS**

| Optical System                |                       |  |
|-------------------------------|-----------------------|--|
| Direction of View             | Retro Side Viewing 6° |  |
| Field of View                 | 130°                  |  |
| Insertion Section             |                       |  |
| Distal End Outer Diameter     | ф 13.7 mm             |  |
| Insertion Tube Outer Diameter | ф 11.3 mm             |  |
| Working Length                | 1240 mm               |  |
| Instrument Working Channel    |                       |  |
| Inner Diameter                | φ 4.2 mm (12.6 FR)    |  |

| Bending Section     |                       |  |
|---------------------|-----------------------|--|
| Angulation Range    | Up 120° / Down 90°    |  |
|                     | Left 90° / Right 110° |  |
| Illumination        |                       |  |
| Illumination source | Dual LEDs             |  |
| Dimensions          |                       |  |
| Weight              | 700 g                 |  |