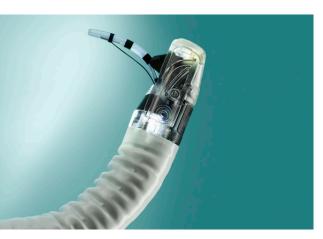

With aScope Duodeno, you have a new scope with consistent performance every time, and there is no risk of patient cross-contamination. What's more, there's no need for costly reprocessing or repair.

Distal tip showing elevator in use with a sphincterotome

Elevator control lever to raise (up) and lower (down) the elevator