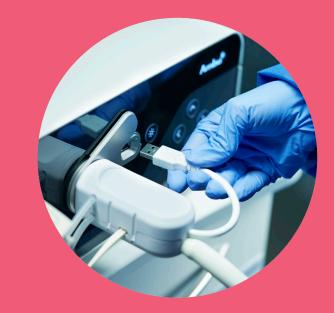

Remove the aScope Duodeno from its packaging, connect it to the aBox Duodeno and the system is ready.

The multipurpose system has an integrated rinsing function, and there is no need for an additional light source, saving you space and setup time. The aBox Duodeno connects directly to a medical grade monitor and documentation systems in use. It can be cleaned and disinfected with germicidal wipes.