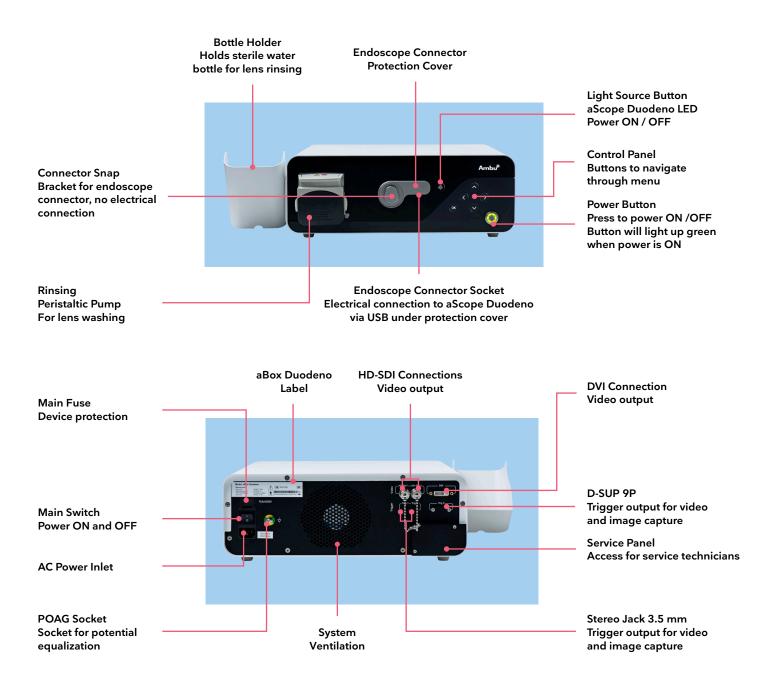

#### Easy to setup

Seamless integration - the aBox Duodeno connects directly to a medical grade monitor and documentation systems in use

Can be cleaned and disinfected with germicidal wipes

Video processor with integrated light control system and lens rinsing function

Multisource DVI and 2 X HD-SDI connections for video output

## SPECIFICATIONS

| Power Supply               |                                |  |
|----------------------------|--------------------------------|--|
| Voltage                    | AC 120 V / 230 V               |  |
| Frequency                  | 50 / 60 Hz                     |  |
| Consumption electric power | 91 VA                          |  |
| Fuse rating                | 2x 5 A H 250 V T               |  |
| Size of the aBox Duodeno   |                                |  |
| Dimensions                 | 494 (D) x 487 (W) x 145 (H) mm |  |
| Weight                     | 13 kg                          |  |