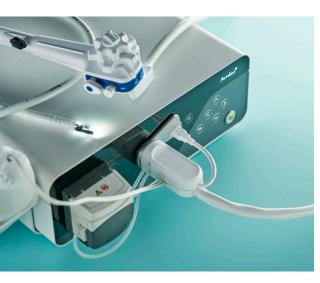

### DATASHEET

The Ambu<sup>®</sup> Duodeno system consists of a sterile, single-use duodenoscope and the aBox Duodeno unit, addressing your concerns about patient crosscontamination and patient safety.

Remove the aScope Duodeno from its packaging, connect it to the aBox Duodeno and the system is ready.

The multipurpose system has an integrated rinsing function, and there is no need for an additional light source, saving you space and setup time. The aBox Duodeno connects directly to a medical grade monitor and documentation systems in use. It can be cleaned and disinfected with germicidal wipes.