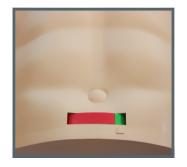

#### **Realistic chest compressions**

With compression only CPR it is important to train the correct procedure for performing chest compressions. The manikin includes an feedback indicator that shows the correct compression depth.

## Order information

| Item no.     | Description                |
|--------------|----------------------------|
| A268 004 000 | AmbuMan compression 5 pack |

Placement of AED pads

Compression depth indicator