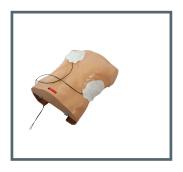

Additionally the manikin can be used for realistic training of the placement of AED pads in order to get used in the handling of AED's.

The AmbuMan Compression 5 pack is optimal for class training. Optional the manikin can be equipped with head to give a more lifelike appearance.

#### Easy AED training

Due to the closed shaped torso, defibrillation pads can be placed and AED training can be performed realistically.

## Order information

| Item no.     | Description                |
|--------------|----------------------------|
| A268 004 000 | AmbuMan compression 5 pack |

Placement of AED pads

Compression depth indicator