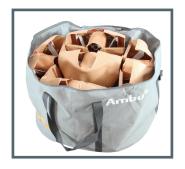

#### Compact and portable

The AmbuMan Compression is a compact and portable training manikin.

The manikins are packed in a carrying of 5 manikins so that it can easily be transported.

Carrying bag for AmbuMan Compression 5 pack