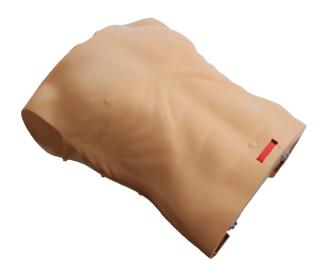

# AmbuMan Compression

Ambu Man Compression is a first aid and training manikin which offers human anatomical correct landmarks dedicated to the training of external chest compression.

The manikin allows an optimal training of the external chest compression, which is in the focus of the education of modern BLS algorithms.

#### Compact and portable

The AmbuMan Compression is a compact and portable training manikin.

The manikins are packed in a carrying of 5 manikins so that it can easily be transported.