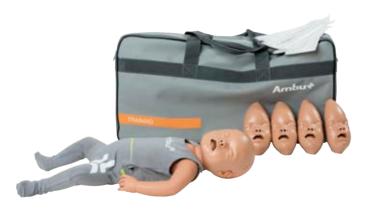

# Ambu<sup>®</sup> Baby

### Key features

- Lifelike anatomy of a baby
- Ambu Hygienic System for mouth-to-mouth ventilation
- Airways open only with correct head position
  the sniffing position
- Possibility of airway obstruction
- Palpable brachial pulse
- Head can be tilted to the side and backwards
- Transport bag

## Ambu Baby

The Ambu Baby corresponds to a real baby up to one year old. The lifelike anatomy enables a realistic determination of the correct hand placement for performing chest compressions. The baby manikin allows an optimal training of BLS algorithm, as the students can look, listen and feel the ventilation.

| Item no.   |                                               |
|------------|-----------------------------------------------|
| A256001000 | Ambu Baby incl. 5 face pieces, 100 head bags, |
|            | panties and transport bag                     |
| 256000703  | Ambu face piece (set of 5)                    |
| 256000702  | Ambu head bags, disposable (set of 100)       |