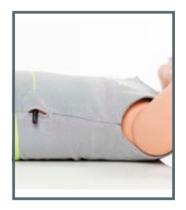

#### **Realistic Ventilation**

The airways open only with correct head position and the chest will start rising visibly when air is blown into the manikin – also stomach ventilation can be seen. The baby manikin provides a realistic ventilation resistance and expiration through mouth and nose. Additionally, the instructor can simulate airway obstruction by an on/off slider.

Pulse bellow

Airway lock

Hygienic system