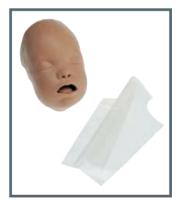

#### Ambu Hygienic System

The unique hygienic system provides a safe way of training by eliminating the risk of cross contamination. It is easy and low in maintenance and enables a realistic ventilation resistance.

Pulse bellow

Airway lock

Hygienic system