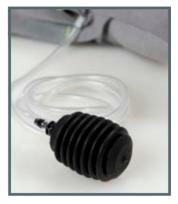

| 13 cm  |

| Material             |                        |
|----------------------|------------------------|
| Head                 | Polyvinylchloride hard |
| Face Piece           | Polyvinylchloride soft |
| Body Skin            | Polyvinylchloride soft |
| Arms and legs        | Polyvinylchloride soft |
| Head bag, disposable | Polyethylene           |
| Cloth                | Cotton                 |

| Item no.   |                                               |
|------------|-----------------------------------------------|
| A256001000 | Ambu Baby incl. 5 face pieces, 100 head bags, |
|            | panties and transport bag                     |
| 256000703  | Ambu face piece (set of 5)                    |
| 256000702  | Ambu head bags, disposable (set of 100)       |



Pulse bellow



Airway lock



Hygienic system